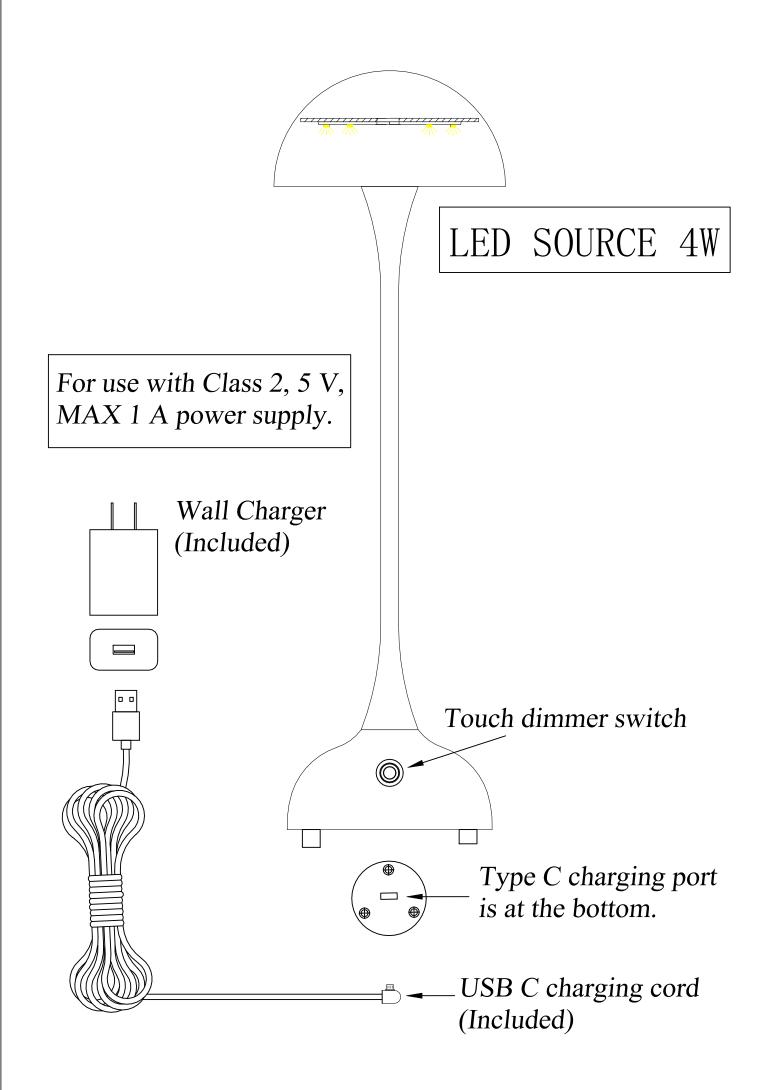

## Rechargeable Table Lamp

STYLE NO.: R30526-1

- 1. Take the parts carefully out of the carton, and place them on a flat surface, make sure that the parts will not be damaged.
- 2. Plug the charging cord into the charging port for charging.
- 3. When the charging port's red light is on, it means the lamp is charging. When the charging port's green light is on, it means the electricity is full.
- 4. When you press and keep the touch dimmer switch with your finger, you can adjust the brightness of the light; The light can change from dark to bright or from bright to dark.

## PRODUCT FEATURES

An optimal choice for bedroom, living room, studies and offices.

8 hours of battery life, allowing use for extended periods without worrying about running out of power.

About 4 hours charging time.